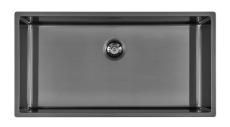

### **INTRIGO 800 GUN METAL**

Kitchen Sinks

Code: N458 F46

VASCA INTRIGO mm 800x400 R12 À FLEUR GUNMETAL

#### **DETAILS**

| Gun Metal                                                       |
|-----------------------------------------------------------------|
| Flush-mount   Top-mount                                         |
| PVD                                                             |
| AISI 304 stainless steel                                        |
| Foster brushed                                                  |
| 90 cm                                                           |
| 840 x 440 mm                                                    |
| Fixing hooks, gasket, drain, overflow and siphon, boxed packing |
| No standard holes                                               |
|                                                                 |

| Built-in hole                 | View technical data sheet                                                                                                                                                                                                                                                                                                                      |
|-------------------------------|------------------------------------------------------------------------------------------------------------------------------------------------------------------------------------------------------------------------------------------------------------------------------------------------------------------------------------------------|
| Drainer                       | No                                                                                                                                                                                                                                                                                                                                             |
| Width                         | 84 cm                                                                                                                                                                                                                                                                                                                                          |
| Bowl dimension                | 800 x 400 mm                                                                                                                                                                                                                                                                                                                                   |
| Number of bowls               | 1 bowl                                                                                                                                                                                                                                                                                                                                         |
| Waste fitting                 | Drain SPACE 3,5"                                                                                                                                                                                                                                                                                                                               |
| Notes:                        | As the product consists of a single seamless steel surface with no gaps or interstices, the use of garbage disposal and waste fitting with automatic control is not permitted.                                                                                                                                                                 |
| FEATURES                      |                                                                                                                                                                                                                                                                                                                                                |
| Gun Metal                     | The Gun Metal finish is obtained by treating steel with a physical process called PVD (Phisical Vacuum Deposition) which deposits particles of noble metals on the surface. The result is a unique and refined aesthetic effect, and an improvement of the mechanical properties of the steel which is more resistant to impact and scratches. |
| ONE SEAMLESS STEEL<br>SURFACE | The waste-fitting and overflow are moulded on the sink. The product is therefore made out of one seamless steel surface, without gaps or interstices. A great plus in terms of hygiene.                                                                                                                                                        |
| Deep bowls                    | This bowls reach an important depth, over 20 cm, thanks to the advanced production technology, that can be offer great capiency and practicity in all the washing operations.                                                                                                                                                                  |
| High thickness                | Imm thick steel. A significant thickness, which guarantees the maximum sturdiness and durability.                                                                                                                                                                                                                                              |
| Perimetral overflow           | The overflow is always a security on the Foster sinks that prevents the overflow of water in case of oversights. The perimeter drain solution improves aesthetics thanks to its square and essential shape.                                                                                                                                    |