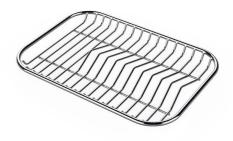

GRILLE PORTE-ASSIETTES INOX 250x425

A100 B01

GRILLE PORTE-ASSIETTES INOX 25x35

A100 A54

\* only in combination with the accessory A644 F04

PLANCHE DE DECOUPE CRYSTAL 23x41 CM

A631 C00

PLANCHE DE DECOUPE DOUBLE HDPE