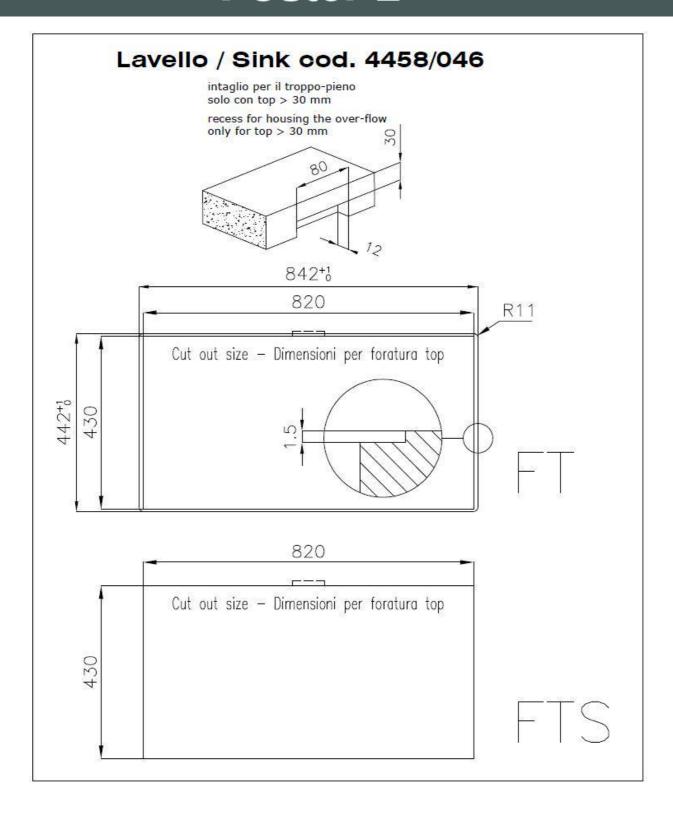

#### **DETAILS**

| Gun Metal                                                       |
|-----------------------------------------------------------------|
| Flush-mount   Top-mount                                         |
| PVD                                                             |
| AISI 304 stainless steel                                        |
| Foster brushed                                                  |
| 90 cm                                                           |
| 840 x 440 mm                                                    |
| Fixing hooks, gasket, drain, overflow and siphon, boxed packing |
| No standard holes                                               |
|                                                                 |

| Built-in hole                 | View technical data sheet                                                                                                                                                                                                                                                                                                                      |
|-------------------------------|------------------------------------------------------------------------------------------------------------------------------------------------------------------------------------------------------------------------------------------------------------------------------------------------------------------------------------------------|
| Drainer                       | No                                                                                                                                                                                                                                                                                                                                             |
| Width                         | 84 cm                                                                                                                                                                                                                                                                                                                                          |
| Bowl dimension                | 800 x 400 mm                                                                                                                                                                                                                                                                                                                                   |
| Number of bowls               | 1 bowl                                                                                                                                                                                                                                                                                                                                         |
| Waste fitting                 | Drain SPACE 3,5"                                                                                                                                                                                                                                                                                                                               |
| Notes:                        | As the product consists of a single seamless steel surface with no gaps or interstices, the use of garbage disposal and waste fitting with automatic control is not permitted.                                                                                                                                                                 |
| FEATURES                      |                                                                                                                                                                                                                                                                                                                                                |
| Gun Metal                     | The Gun Metal finish is obtained by treating steel with a physical process called PVD (Phisical Vacuum Deposition) which deposits particles of noble metals on the surface. The result is a unique and refined aesthetic effect, and an improvement of the mechanical properties of the steel which is more resistant to impact and scratches. |
| ONE SEAMLESS STEEL<br>SURFACE | The waste-fitting and overflow are moulded on the sink. The product is therefore made out of one seamless steel surface, without gaps or interstices. A great plus in terms of hygiene.                                                                                                                                                        |
| Deep bowls                    | This bowls reach an important depth, over 20 cm, thanks to the advanced production technology, that can be offer great capiency and practicity in all the washing operations.                                                                                                                                                                  |
| High thickness                | Imm thick steel. A significant thickness, which guarantees the maximum sturdiness and durability.                                                                                                                                                                                                                                              |
| Perimetral overflow           | The overflow is always a security on the Foster sinks that prevents the overflow of water in case of oversights. The perimeter drain solution improves aesthetics thanks to its square and essential shape.                                                                                                                                    |

### **TECHNICAL DATA**