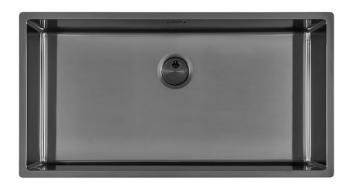

### **INTRIGO 800 GUN METAL**

Kitchen Sinks

Code: N458 F46

VASCA INTRIGO mm 800x400 R12 À FLEUR GUNMETAL

#### **DETAILS**

| Gun Metal                                                       |
|-----------------------------------------------------------------|
| Flush-mount   Top-mount                                         |
| PVD                                                             |
| AISI 304 stainless steel                                        |
| Foster brushed                                                  |
| 90 cm                                                           |
| 840 x 440 mm                                                    |
| Fixing hooks, gasket, drain, overflow and siphon, boxed packing |
| No standard holes                                               |
|                                                                 |

| Built-in hole                 | View technical data sheet                                                                                                                                                                                                                                                                                                                      |
|-------------------------------|------------------------------------------------------------------------------------------------------------------------------------------------------------------------------------------------------------------------------------------------------------------------------------------------------------------------------------------------|
| Drainer                       | No                                                                                                                                                                                                                                                                                                                                             |
| Width                         | 84 cm                                                                                                                                                                                                                                                                                                                                          |
| Bowl dimension                | 800 x 400 mm                                                                                                                                                                                                                                                                                                                                   |
| Number of bowls               | 1 bowl                                                                                                                                                                                                                                                                                                                                         |
| Waste fitting                 | Drain SPACE 3,5"                                                                                                                                                                                                                                                                                                                               |
| Notes:                        | As the product consists of a single seamless steel surface with no gaps or interstices, the use of garbage disposal and waste fitting with automatic control is not permitted.                                                                                                                                                                 |
| FEATURES                      |                                                                                                                                                                                                                                                                                                                                                |
| Gun Metal                     | The Gun Metal finish is obtained by treating steel with a physical process called PVD (Phisical Vacuum Deposition) which deposits particles of noble metals on the surface. The result is a unique and refined aesthetic effect, and an improvement of the mechanical properties of the steel which is more resistant to impact and scratches. |
| ONE SEAMLESS STEEL<br>SURFACE | The waste-fitting and overflow are moulded on the sink. The product is therefore made out of one seamless steel surface, without gaps or interstices. A great plus in terms of hygiene.                                                                                                                                                        |
| Deep bowls                    | This bowls reach an important depth, over 20 cm, thanks to the advanced production technology, that can be offer great capiency and practicity in all the washing operations.                                                                                                                                                                  |
| High thickness                | Imm thick steel. A significant thickness, which guarantees the maximum sturdiness and durability.                                                                                                                                                                                                                                              |
| Perimetral overflow           | The overflow is always a security on the Foster sinks that prevents the overflow of water in case of oversights. The perimeter drain solution improves aesthetics thanks to its square and essential shape.                                                                                                                                    |