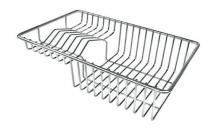

GRILLE PORTE-ASSIETTES INOX 250x425

A100 B01

GRILLE PORTE-ASSIETTES INOX 25x35

A100 A54

\* only in combination with the accessory A644 F04

PLANCHE DE DECOUPE CRYSTAL 23x41 CM

A631 C00

PLANCHE DE DECOUPE DOUBLE HDPE