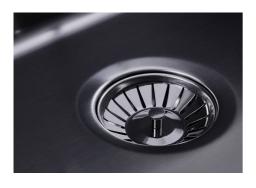

| Built-in hole                 | View technical data sheet                                                                                                                                                                                                                                                                                                                      |
|-------------------------------|------------------------------------------------------------------------------------------------------------------------------------------------------------------------------------------------------------------------------------------------------------------------------------------------------------------------------------------------|
| Drainer                       | No                                                                                                                                                                                                                                                                                                                                             |
| Width                         | 84 cm                                                                                                                                                                                                                                                                                                                                          |
| Bowl dimension                | 800 x 400 mm                                                                                                                                                                                                                                                                                                                                   |
| Number of bowls               | 1 bowl                                                                                                                                                                                                                                                                                                                                         |
| Waste fitting                 | Drain SPACE 3,5"                                                                                                                                                                                                                                                                                                                               |
| Notes:                        | As the product consists of a single seamless steel surface with no gaps or interstices, the use of garbage disposal and waste fitting with automatic control is not permitted.                                                                                                                                                                 |
| FEATURES                      |                                                                                                                                                                                                                                                                                                                                                |
| Gun Metal                     | The Gun Metal finish is obtained by treating steel with a physical process called PVD (Phisical Vacuum Deposition) which deposits particles of noble metals on the surface. The result is a unique and refined aesthetic effect, and an improvement of the mechanical properties of the steel which is more resistant to impact and scratches. |
| ONE SEAMLESS STEEL<br>SURFACE | The waste-fitting and overflow are moulded on the sink. The product is therefore made out of one seamless steel surface, without gaps or interstices. A great plus in terms of hygiene.                                                                                                                                                        |
| Deep bowls                    | This bowls reach an important depth, over 20 cm, thanks to the advanced production technology, that can be offer great capiency and practicity in all the washing operations.                                                                                                                                                                  |
| High thickness                | Imm thick steel. A significant thickness, which guarantees the maximum sturdiness and durability.                                                                                                                                                                                                                                              |
| Perimetral overflow           | The overflow is always a security on the Foster sinks that prevents the overflow of water in case of oversights. The perimeter drain solution improves aesthetics thanks to its square and essential shape.                                                                                                                                    |

| Save space system   | Drain and siphon are designed to leave as much space as possible in the under-sink area, more and more useful today for theseparate waste collection systems.                                         |
|---------------------|-------------------------------------------------------------------------------------------------------------------------------------------------------------------------------------------------------|
| Small radius        | Bowls with squared shapes with a modern design and an increased capacity, for a minimal aesthetics connected with an extreme practicity.                                                              |
| Space waste fitting | The elegant SPACE steel cap closes the drain and leaves no visible residues collected in the basket below. Space also has a small footprint and allows the optimal use of the under-sink compartment. |