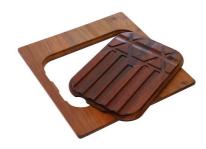

GRILLE PORTE-ASSIETTES INOX 250x425

A100 B01

GRILLE PORTE-ASSIETTES INOX 25x35

A100 A54

\* only in combination with the accessory A644 F04

PLANCHE DE DECOUPE CRYSTAL 23x41 CM

A631 C00

PLANCHE DE DECOUPE DOUBLE HDPE

A644 A01

PLANCHE DE DECOUPE DOUBLE IROKO

A644 F04

**CUVETTE INOX PERFOREE** 

A151 F00

\* only in combination with the accessory A644 A01

KIT RÂPES ET PLANCHE DE DECOUPE HDPE

A159 A01
\* only in combination with the accessory
A644 A01