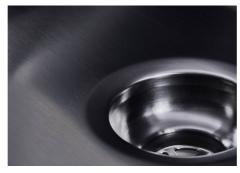

| Built-in hole                 | View technical data sheet                                                                                                                                                                                                                                                                                                                      |
|-------------------------------|------------------------------------------------------------------------------------------------------------------------------------------------------------------------------------------------------------------------------------------------------------------------------------------------------------------------------------------------|
| Drainer                       | No                                                                                                                                                                                                                                                                                                                                             |
| Width                         | 84 cm                                                                                                                                                                                                                                                                                                                                          |
| Bowl dimension                | 800 x 400 mm                                                                                                                                                                                                                                                                                                                                   |
| Number of bowls               | 1 bowl                                                                                                                                                                                                                                                                                                                                         |
| Waste fitting                 | Drain SPACE 3,5"                                                                                                                                                                                                                                                                                                                               |
| Notes:                        | As the product consists of a single seamless steel surface with no gaps or interstices, the use of garbage disposal and waste fitting with automatic control is not permitted.                                                                                                                                                                 |
| FEATURES                      |                                                                                                                                                                                                                                                                                                                                                |
| Gun Metal                     | The Gun Metal finish is obtained by treating steel with a physical process called PVD (Phisical Vacuum Deposition) which deposits particles of noble metals on the surface. The result is a unique and refined aesthetic effect, and an improvement of the mechanical properties of the steel which is more resistant to impact and scratches. |
| ONE SEAMLESS STEEL<br>SURFACE | The waste-fitting and overflow are moulded on the sink. The product is therefore made out of one seamless steel surface, without gaps or interstices. A great plus in terms of hygiene.                                                                                                                                                        |
| Deep bowls                    | This bowls reach an important depth, over 20 cm, thanks to the advanced production technology, that can be offer great capiency and practicity in all the washing operations.                                                                                                                                                                  |
| High thickness                | Imm thick steel. A significant thickness, which guarantees the maximum sturdiness and durability.                                                                                                                                                                                                                                              |
| Perimetral overflow           | The overflow is always a security on the Foster sinks that prevents the overflow of water in case of oversights. The perimeter drain solution improves aesthetics thanks to its square and essential shape.                                                                                                                                    |