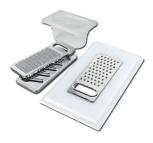

A644 A01

PLANCHE DE DECOUPE DOUBLE IROKO

A644 F04

**CUVETTE INOX PERFOREE** 

A151 F00

\* only in combination with the accessory A644 A01

KIT RÂPES ET PLANCHE DE DECOUPE HDPE

A159 A01
\* only in combination with the accessory
A644 A01