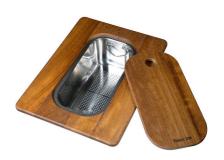

A644 A01

PLANCHE DE DECOUPE DOUBLE IROKO

A644 F04

**CUVETTE INOX PERFOREE** 

A151 F00

\* only in combination with the accessory A644 A01

KIT RÂPES ET PLANCHE DE DECOUPE HDPE

A159 A01
\* only in combination with the accessory
A644 A01