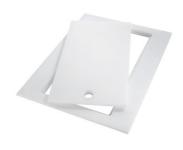

GRILLE PORTE-ASSIETTES INOX 250x425

A100 B01

GRILLE PORTE-ASSIETTES INOX 25x35

A100 A54

\* only in combination with the accessory A644 F04

PLANCHE DE DECOUPE CRYSTAL 23x41 CM

A631 C00

PLANCHE DE DECOUPE DOUBLE HDPE

A644 A01

PLANCHE DE DECOUPE DOUBLE IROKO

A644 F04

**CUVETTE INOX PERFOREE** 

A151 F00

\* only in combination with the accessory A644 A01

KIT RÂPES ET PLANCHE DE DECOUPE HDPE

A159 A01
\* only in combination with the accessory
A644 A01