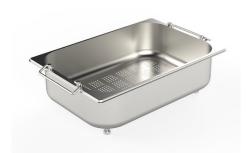

#### **OPTIONAL ACCESSORIES**

CUVETTE PERFOREE INOX
A154 F00
\* only in combination with the accessory
A644 F04

**CUVETTE PLASTIQUE BLANCHE**A153 A00

GRILLE POR.ASSIETTES INOX mm214x379
A100 C03

\* only in combination with the accessory A644 A01

PANIER INOX POUR CUVE 34x40 CM

A611 F00

PLANCHE DE DECOUPE DOUBLE IROKO

A644 F44