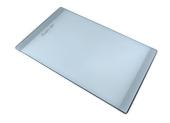

GRILLE PORTE-ASSIETTES INOX 250x425

A100 B01

GRILLE PORTE-ASSIETTES INOX 25x35

A100 A54

\* only in combination with the accessory A644 F04

PLANCHE DE DECOUPE CRYSTAL 23x41 CM

A631 C00

PLANCHE DE DECOUPE DOUBLE HDPE