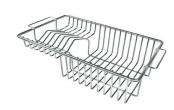

GRILLE PORTE-ASSIETTES INOX 250x425

A100 B01

GRILLE PORTE-ASSIETTES INOX 25x35

A100 A54

\* only in combination with the accessory A644 F04

PLANCHE DE DECOUPE CRYSTAL 23x41 CM

A631 C00

PLANCHE DE DECOUPE DOUBLE HDPE