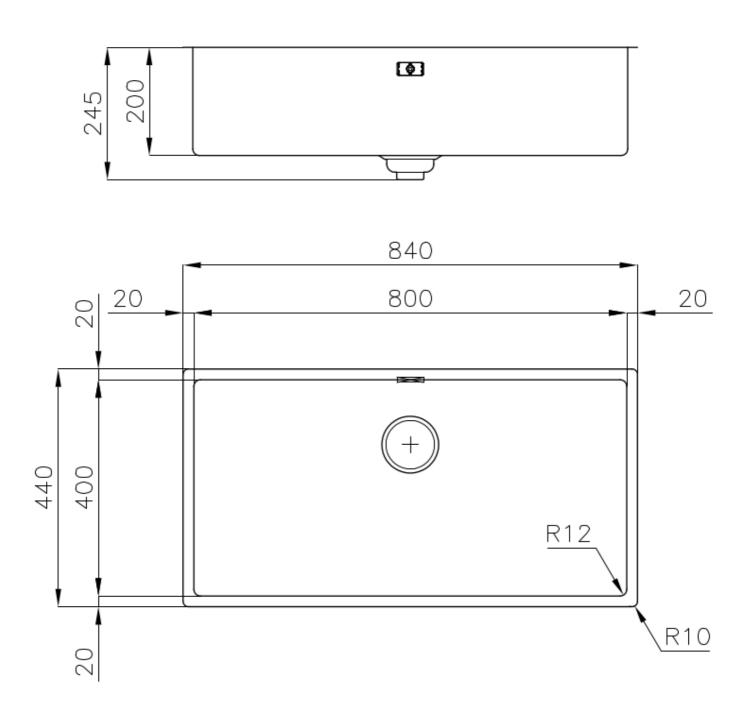

#### **DETAILS**

| Gun Metal                                                       |
|-----------------------------------------------------------------|
| Flush-mount   Top-mount                                         |
| PVD                                                             |
| AISI 304 stainless steel                                        |
| Foster brushed                                                  |
| 90 cm                                                           |
| 840 x 440 mm                                                    |
| Fixing hooks, gasket, drain, overflow and siphon, boxed packing |
| No standard holes                                               |
|                                                                 |

| Built-in hole                 | View technical data sheet                                                                                                                                                                                                                                                                                                                      |
|-------------------------------|------------------------------------------------------------------------------------------------------------------------------------------------------------------------------------------------------------------------------------------------------------------------------------------------------------------------------------------------|
| Drainer                       | No                                                                                                                                                                                                                                                                                                                                             |
| Width                         | 84 cm                                                                                                                                                                                                                                                                                                                                          |
| Bowl dimension                | 800 x 400 mm                                                                                                                                                                                                                                                                                                                                   |
| Number of bowls               | 1 bowl                                                                                                                                                                                                                                                                                                                                         |
| Waste fitting                 | Drain SPACE 3,5"                                                                                                                                                                                                                                                                                                                               |
| Notes:                        | As the product consists of a single seamless steel surface with no gaps or interstices, the use of garbage disposal and waste fitting with automatic control is not permitted.                                                                                                                                                                 |
| FEATURES                      |                                                                                                                                                                                                                                                                                                                                                |
| Gun Metal                     | The Gun Metal finish is obtained by treating steel with a physical process called PVD (Phisical Vacuum Deposition) which deposits particles of noble metals on the surface. The result is a unique and refined aesthetic effect, and an improvement of the mechanical properties of the steel which is more resistant to impact and scratches. |
| ONE SEAMLESS STEEL<br>SURFACE | The waste-fitting and overflow are moulded on the sink. The product is therefore made out of one seamless steel surface, without gaps or interstices. A great plus in terms of hygiene.                                                                                                                                                        |
| Deep bowls                    | This bowls reach an important depth, over 20 cm, thanks to the advanced production technology, that can be offer great capiency and practicity in all the washing operations.                                                                                                                                                                  |
| High thickness                | Imm thick steel. A significant thickness, which guarantees the maximum sturdiness and durability.                                                                                                                                                                                                                                              |
| Perimetral overflow           | The overflow is always a security on the Foster sinks that prevents the overflow of water in case of oversights. The perimeter drain solution improves aesthetics thanks to its square and essential shape.                                                                                                                                    |

### **TECHNICAL DATA**