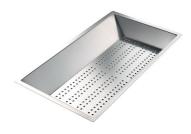

PANIER INOX POUR CUVE 34x40 CM

A611 F00

PLANCHE DE DECOUPE DOUBLE IROKO

A644 F44